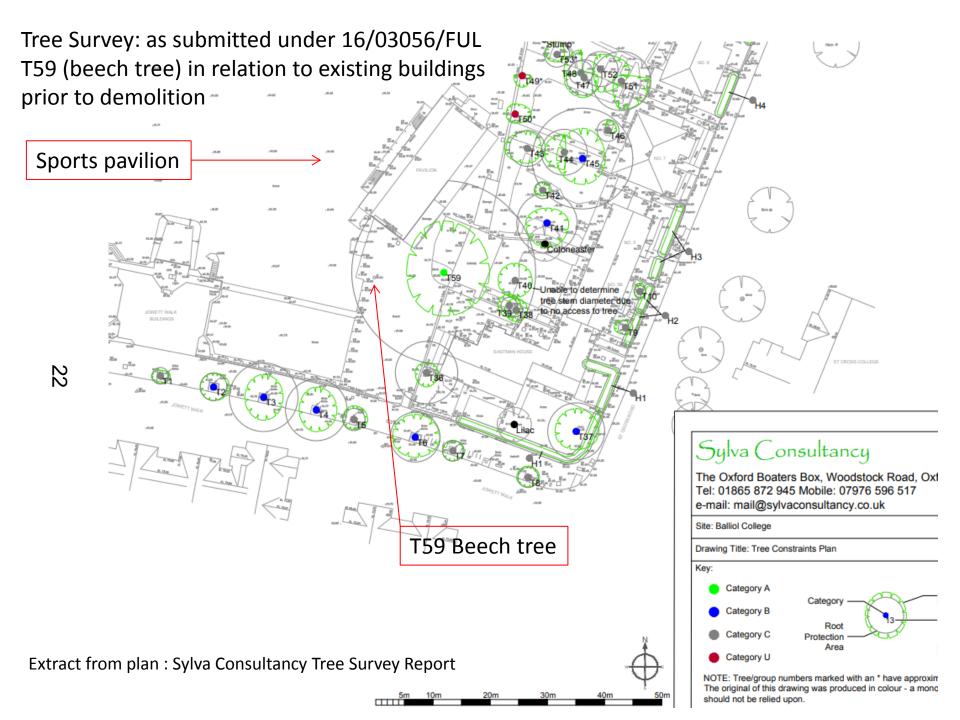

New Tree Survey: showing accurate canopy spread of T59 Beech tree & existing buildings prior to Demolition.

Extract: Wharton Report 180515 0746 BCO V3