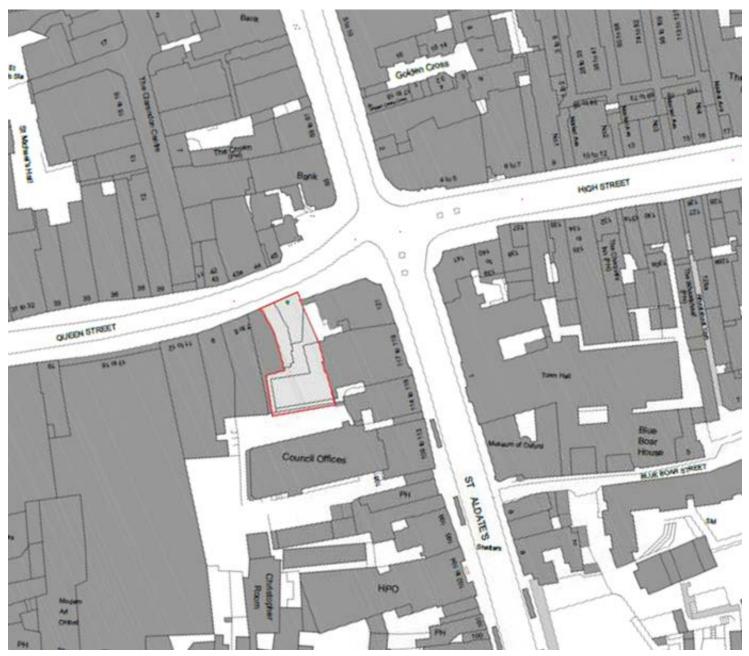

br>STAGE 5 - CONSTRUCTION | Bestord House<br>124-133 Addition High Greet<br>Hattion Mar 748<br>T: 444 (0) 20 7465 0170<br>F: 444 (0) 20 7465 0170<br>F: 444 (0) 20 7465 0171<br>E: Intriffictionducphile.com<br>W: www.riddinobucphile.com |

This page is intentionally left blank

## West Area Planning Committee Presentation

18/00673/FUL

Land Adjacent to 279 Abingdon Road





www.oxford.gov.uk

 $\omega$ 

## Site Location Plan



#### Proposed Site Plan



#### Proposed North Elevation



#### Proposed South Elevation



#### Proposed East Elevation



#### Proposed West Elevation



### Site Photos



### Site Photos



### Site Photos



## West Area Planning Committee Presentation

17/03429/FUL

### 4-5 Queen Street

41

OXFORD CITY COUNCIL

www.oxford.gov.uk

## **Site Location Plan**



#### 4-5 Queen Street Front Elevation



Proposed Ground Floor Plan



Queen Street

# Proposed Basement Plan



This page is intentionally left blank