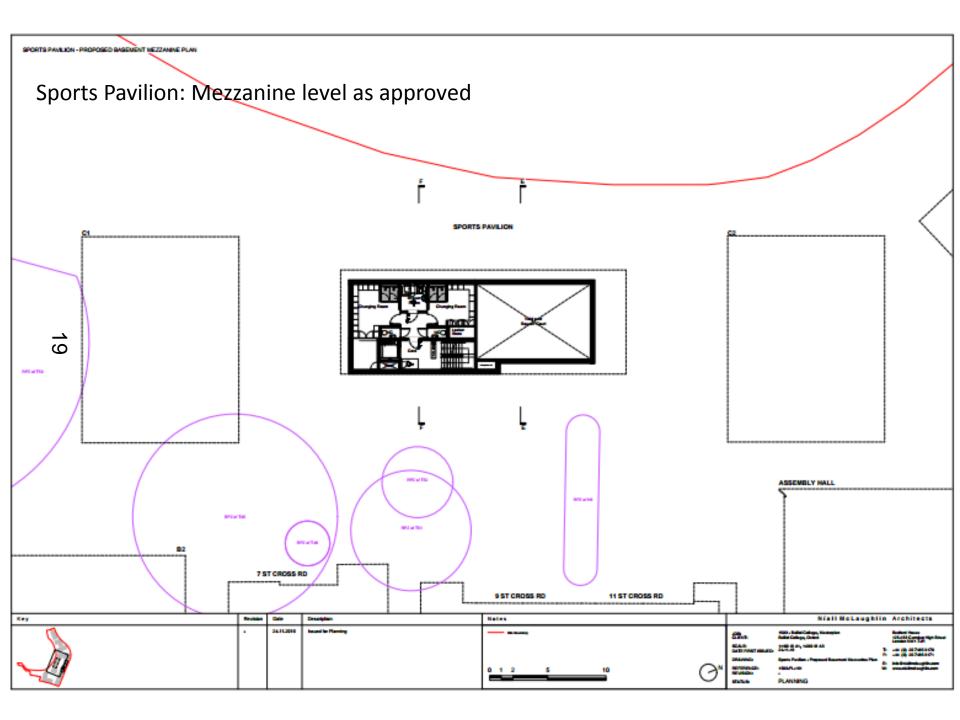

#### Section through the Sports pavilion as amended

Ground floor of Blocks A1, A2 & A3 showing relationship of T59 to A3 as approved.

Extract from Arboricultural Method Statement as approved under 16/03056/FUL showing relationship between T59 Beech tree and proposed buildings