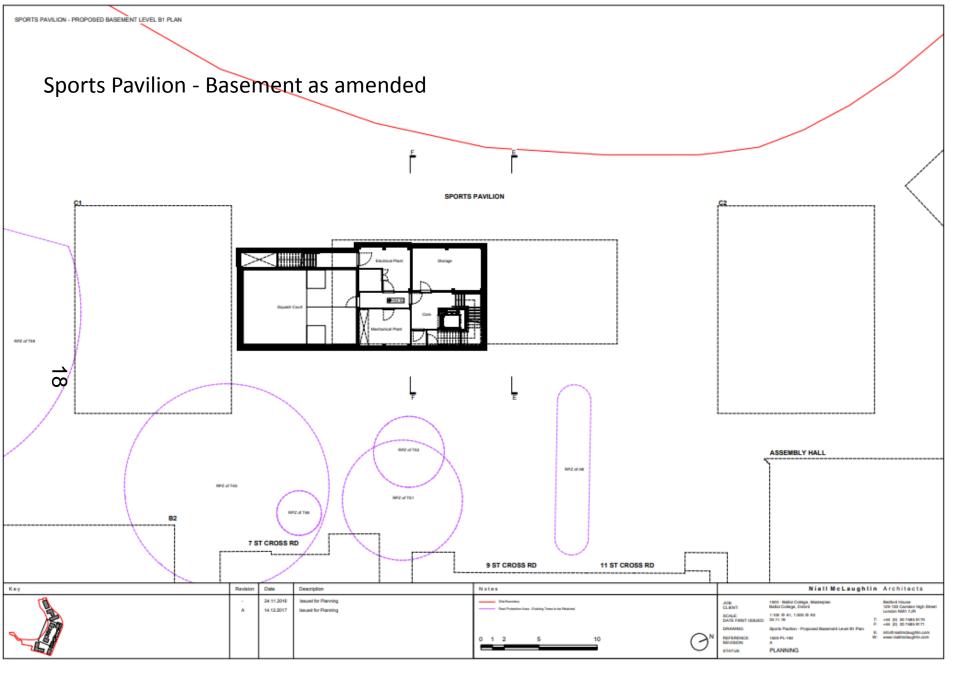

#### Section through the Sports pavilion as amended

Ground floor of Blocks A1, A2 & A3 showing relationship of T59 to A3 as approved.

Extract from Arboricultural Method Statement as approved under 16/03056/FUL showing relationship between T59 Beech tree and proposed buildings