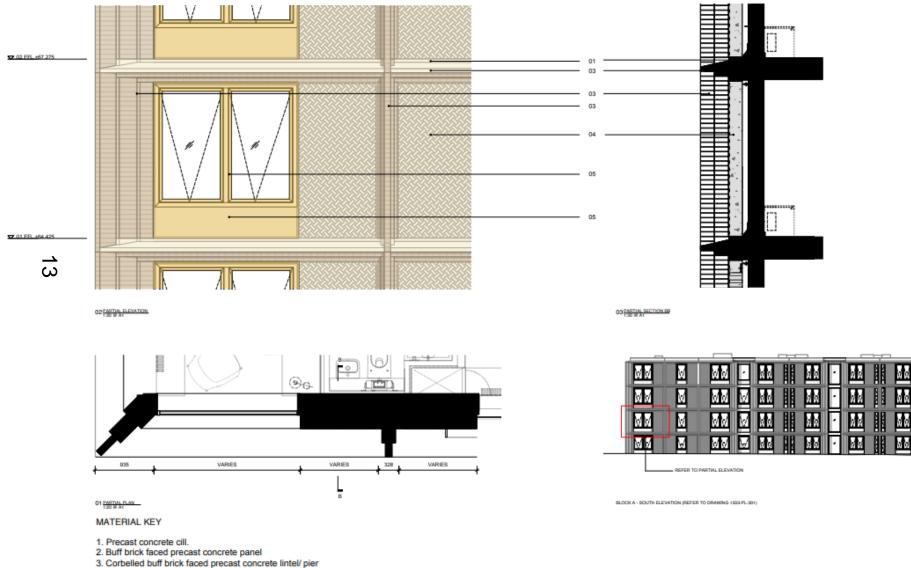

#### Detailing of the amended windows and panels

Prefabricated precast concrete panel with surface relief pattern.
 Gold/ bronze PPC aluminium double glazed doors/ windows/ spandrel panel