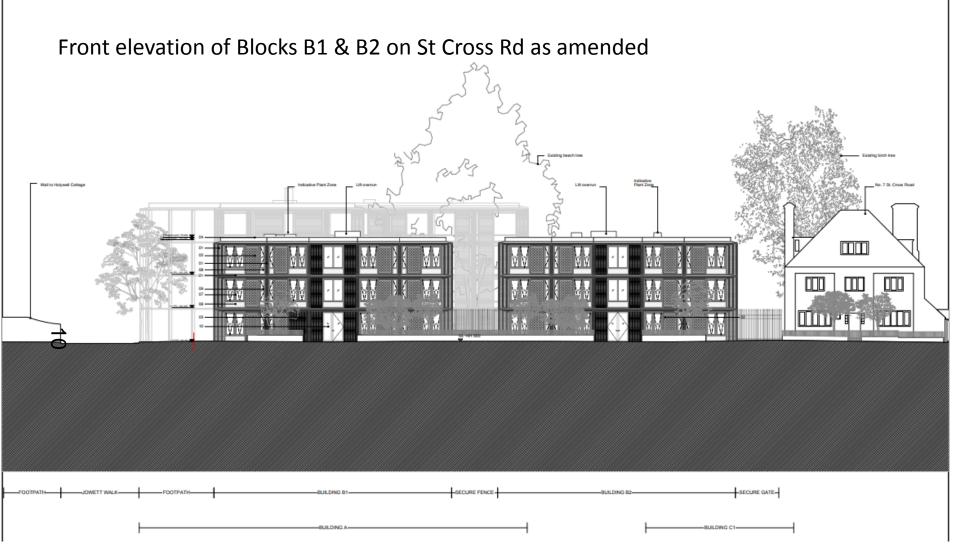

| 31 - 40 |
| 6. | 17/03429/FUL: 4-5 Queen Street, Oxford, OX1 1EJ                           | 41 - 46 |



This page is intentionally left blank

## West Area Planning Committee Presentation

18/00021/VAR – Balliol College Master's Field

ω

Jowett Walk & St Cross Road





www.oxford.gov.uk



1503-PL-V-VIEW-01. View north of proposals from St Cross Road. Approved Application (16/03056/FUL)



1503-PL-V-VIEW-01 REV A. View north of proposals from St Cross Road. - Variation Application Proposal (18/00021/VAR)



1503-PL-V-VIEW-08. View south west of Block A looking onto undergraduate quad - Variation Application Proposal (18/00021/VAR)

#### Front Elevations of Block A2 & A3 and B1, Jowett Walk as approved



#### Front Elevations of Block A2 & A3 and B1, Jowett Walk as amended









#### Front elevation of Blocks D1, D3 & D3 from St Cross Rd as amended



#### Detailing of the amended windows and panels



Prefabricated precast concrete panel with surface relief pattern.
 Gold/ bronze PPC aluminium double glazed doors/ windows/ spandrel panel





#### Elevations of Blocks C1 & C2 and Pavilion within Master's field as amended



#### Section through the Sports pavilion as amended











Ground floor of Blocks A1, A2 & A3 showing relationship of T59 to A3 as approved.





Extract from Arboricultural Method Statement as approved under 16/03056/FUL showing relationship between T59 Beech tree and proposed buildings



New Tree Survey: showing accurate canopy spread of T59 Beech tree & existing buildings prior to Demolition.



Extract: Wharton Report 180515 0746