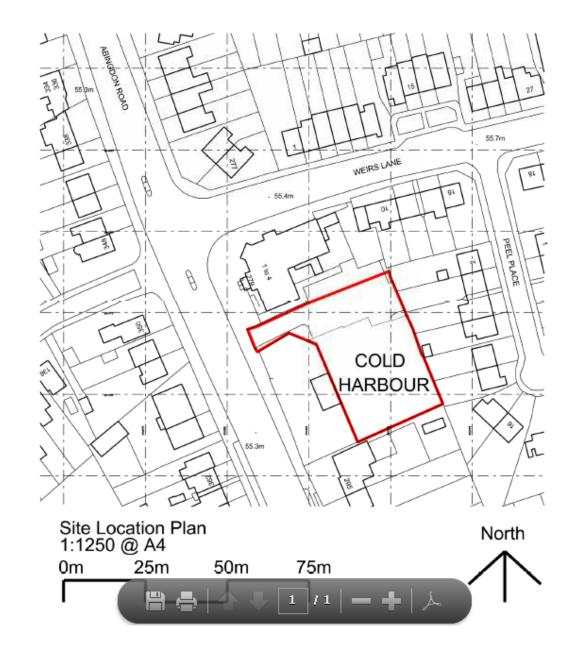

ion 3<br>issued: 25.04.2018<br>scale: 1:100 @ A1 / 1:200 @ A3 | CONTINUE OUT FORMULAE     In the second second second case of the second s | JOB:<br>OLIENT:<br>SCALE:<br>DATE FIRST ISSUED:<br>DRAWING:<br>REFERENCE:<br>REVISION:<br>STATUS: | 100 - Selici Colega, Mesterpin<br>Beniz Colega, Colere<br>2008 241<br>Million 10<br>Free Survey - Sectors 3<br>1000-1-5-entrifs<br>STAGE 5 - CONSTRUCTION | Bestord House<br>124-133 Addition High Greet<br>Hattion Mar 748<br>T: 444 (0) 20 7465 0170<br>F: 444 (0) 20 7465 0170<br>F: 444 (0) 20 7465 0171<br>E: Intriffictionducphile.com<br>W: www.riddinobucphile.com |

This page is intentionally left blank

## West Area Planning Committee Presentation

18/00673/FUL

Land Adjacent to 279 Abingdon Road





www.oxford.gov.uk

 $\omega$ 

## Site Location Plan



#### Proposed Site Plan



#### Proposed North Elevation



#### Proposed South Elevation



#### Proposed East Elevation



#### Proposed West Elevation



### Site Photos



### Site Photos



### Site Photos



## West Area Planning Committee Presentation

17/03429/FUL

### 4-5 Queen Street

41

OXFORD CITY COUNCIL

www.oxford.gov.uk

## **Site Location Plan**



#### 4-5 Queen Street Front Elevation



Proposed Ground Floor Plan



Queen Street

# Proposed Basement Plan



This page is intentionally left blank