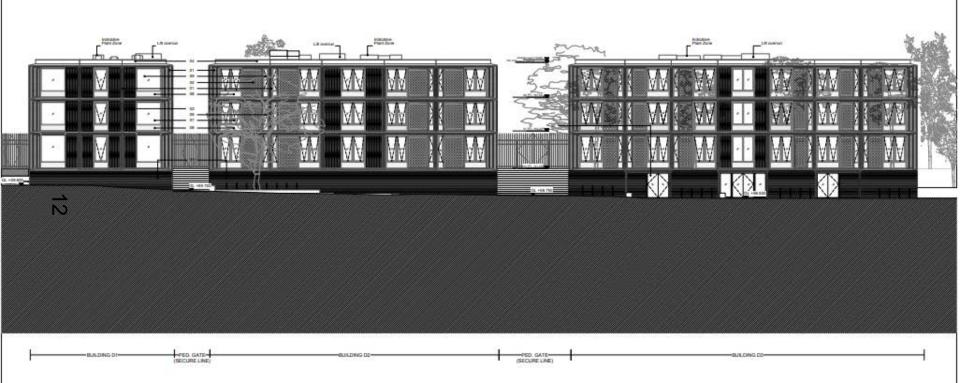

| 41 - 46 |



This page is intentionally left blank

## West Area Planning Committee Presentation

18/00021/VAR – Balliol College Master's Field

ω

Jowett Walk & St Cross Road





www.oxford.gov.uk



1503-PL-V-VIEW-01. View north of proposals from St Cross Road. Approved Application (16/03056/FUL)



1503-PL-V-VIEW-01 REV A. View north of proposals from St Cross Road. - Variation Application Proposal (18/00021/VAR)



1503-PL-V-VIEW-08. View south west of Block A looking onto undergraduate quad - Variation Application Proposal (18/00021/VAR)

#### Front Elevations of Block A2 & A3 and B1, Jowett Walk as approved



#### Front Elevations of Block A2 & A3 and B1, Jowett Walk as amended









#### Front elevation of Blocks D1, D3 & D3 from St Cross Rd as amended



#### Detailing of the amended windows and panels



Prefabricated precast concrete panel with surface relief pattern.
 Gold/ bronze PPC aluminium double glazed doors/ windows/ spandrel panel





#### Elevations of Blocks C1 & C2 and Pavilion within Master's field as amended



#### Section through the Sports pavilion as amended











Ground floor of Blocks A1, A2 & A3 showing relationship of T59 to A3 as approved.





Extract from Arboricultural Method Statement as approved under 16/03056/FUL showing relationship between T59 Beech tree and proposed buildings



New Tree Survey: showing accurate canopy spread of T59 Beech tree & existing buildings prior to Demolition.



Extract: Wharton Report 180515 0746 BCO V3

### Extract: Wharton Report 180515 0746 BCO V3: Accurate Tree canopy