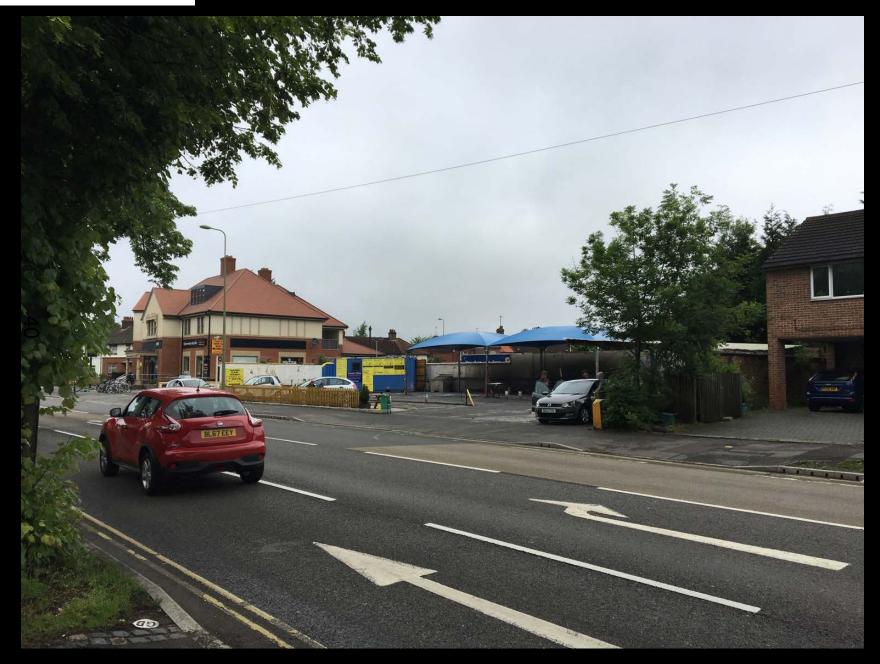

<br>REVISION:<br>STATUS: | 100 - Selici Colega, Mesterpin<br>Beniz Colega, Colere<br>2008 241<br>Million 10<br>Free Survey - Sectors 3<br>1000-1-5-entrifs<br>STAGE 5 - CONSTRUCTION | Bestord House<br>124-133 Addition High Greet<br>Hattion Mar 748<br>T: 444 (0) 20 7465 0170<br>F: 444 (0) 20 7465 0170<br>F: 444 (0) 20 7465 0171<br>E: Intriffictionducphile.com<br>W: www.riddinobucphile.com |

This page is intentionally left blank

## West Area Planning Committee Presentation

18/00673/FUL

Land Adjacent to 279 Abingdon Road





www.oxford.gov.uk

 $\omega$ 

## Site Location Plan



#### Proposed Site Plan



#### Proposed North Elevation



#### Proposed South Elevation



#### Proposed East Elevation



#### Proposed West Elevation



### Site Photos



### Site Photos



### Site Photos



## West Area Planning Committee Presentation

17/03429/FUL

### 4-5 Queen Street

41

OXFORD CITY COUNCIL

www.oxford.gov.uk

## **Site Location Plan**



#### 4-5 Queen Street Front Elevation



Proposed Ground Floor Plan



Queen Street

# Proposed Basement Plan



This page is intentionally left blank