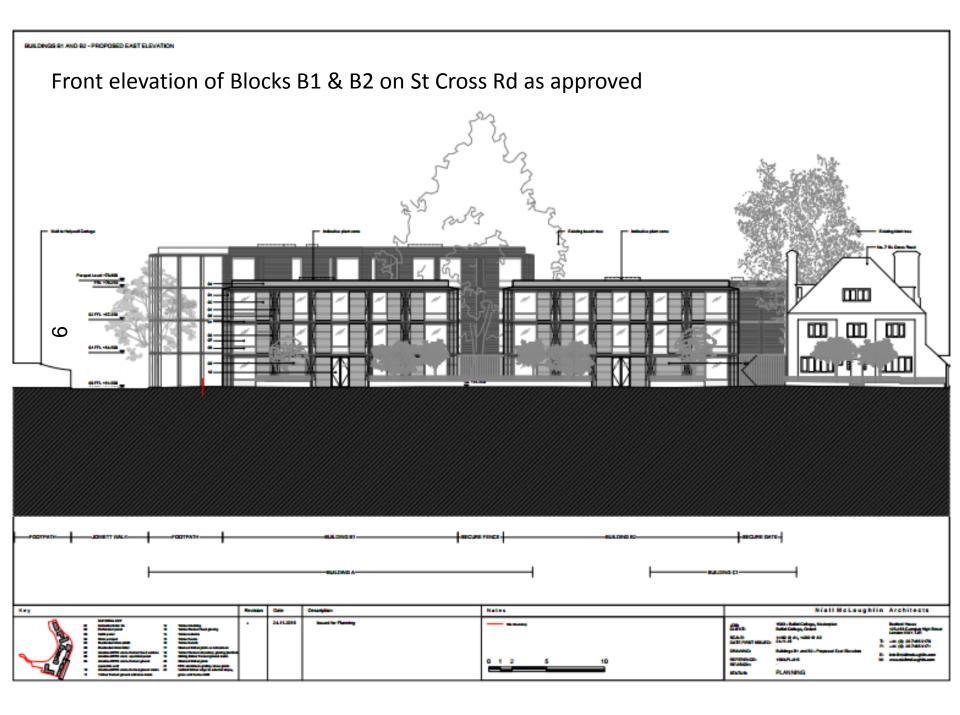

| 31 - 40 |
| 6. | 17/03429/FUL: 4-5 Queen Street, Oxford, OX1 1EJ                           | 41 - 46 |



This page is intentionally left blank

## West Area Planning Committee Presentation

18/00021/VAR – Balliol College Master's Field

ω

Jowett Walk & St Cross Road





www.oxford.gov.uk



1503-PL-V-VIEW-01. View north of proposals from St Cross Road. Approved Application (16/03056/FUL)



1503-PL-V-VIEW-01 REV A. View north of proposals from St Cross Road. - Variation Application Proposal (18/00021/VAR)



1503-PL-V-VIEW-08. View south west of Block A looking onto undergraduate quad - Variation Application Proposal (18/00021/VAR)

#### Front Elevations of Block A2 & A3 and B1, Jowett Walk as approved



#### Front Elevations of Block A2 & A3 and B1, Jowett Walk as amended









#### Front elevation of Blocks D1, D3 & D3 from St Cross Rd as amended



#### Detailing of the amended windows and panels



Prefabricated precast concrete panel with surface relief pattern.
 Gold/ bronze PPC aluminium double glazed doors/ windows/ spandrel panel





#### Elevations of Blocks C1 & C2 and Pavilion within Master's field as amended



#### Section through the Sports pavilion as amended











Ground floor of Blocks A1, A2 & A3 showing relationship of T59 to A3 as approved.





Extract from Arboricultural Method Statement as approved under 16/03056/FUL showing relationship between T59 Beech tree and proposed buildings



New Tree Survey: showing accurate canopy spread of T59 Beech tree & existing buildings prior to Demolition.



Extract: Wharton Report 180515 074