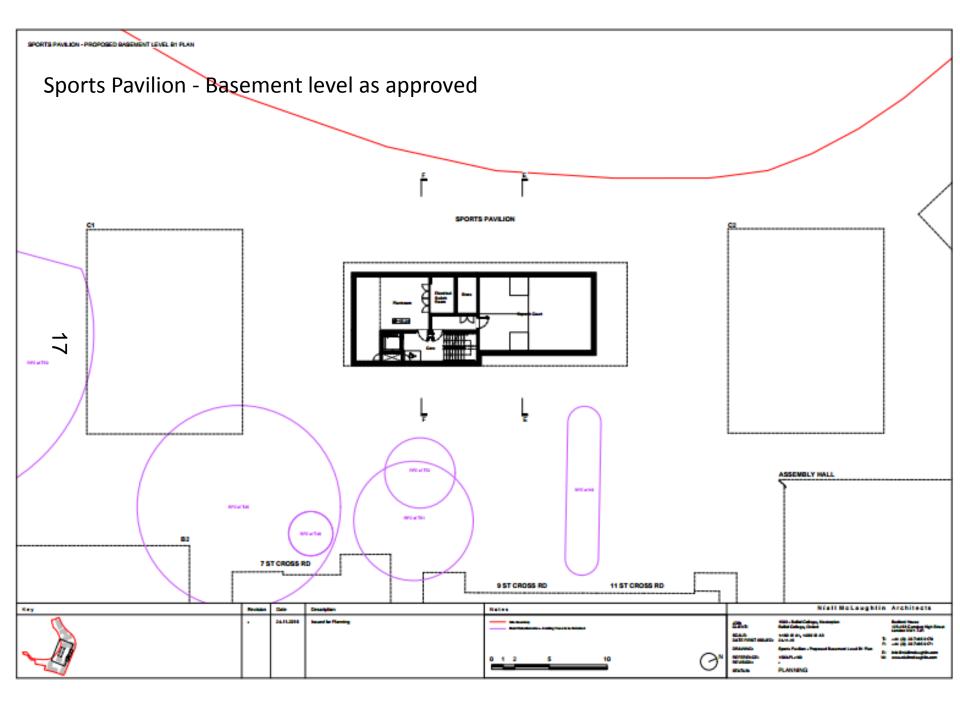

#### Section through the Sports pavilion as amended

Ground floor of Blocks A1, A2 & A3 showing relationship of T59 to A3 as approved.

Extract from Arboricultural Method Statement as approved under 16/03056/FUL showing relationship between T59 Beech tree and proposed buildings