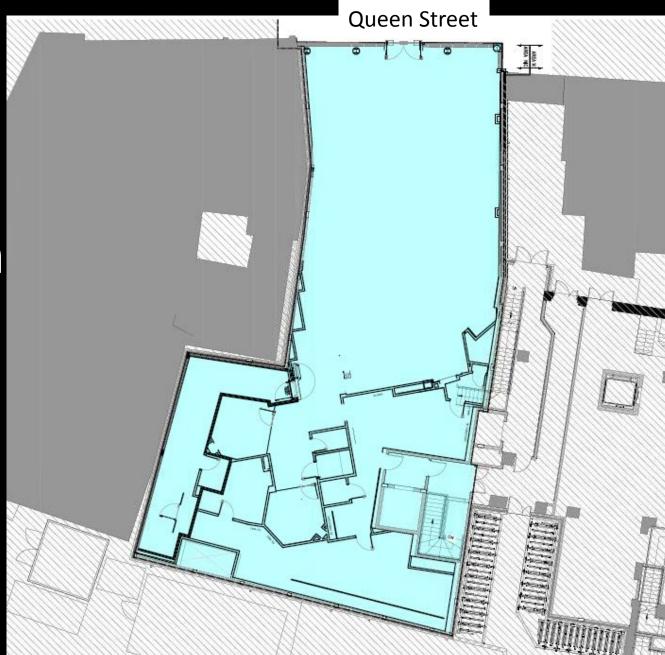

t<br>Hattion Mar 748<br>T: 444 (0) 20 7465 0170<br>F: 444 (0) 20 7465 0170<br>F: 444 (0) 20 7465 0171<br>E: Intriffictionducphile.com<br>W: www.riddinobucphile.com |

This page is intentionally left blank

## West Area Planning Committee Presentation

18/00673/FUL

Land Adjacent to 279 Abingdon Road





www.oxford.gov.uk

 $\omega$ 

## Site Location Plan



#### Proposed Site Plan



#### Proposed North Elevation



#### Proposed South Elevation



#### Proposed East Elevation



#### Proposed West Elevation



### Site Photos



### Site Photos



### Site Photos



## West Area Planning Committee Presentation

17/03429/FUL

### 4-5 Queen Street

41

OXFORD CITY COUNCIL

www.oxford.gov.uk

## **Site Location Plan**



#### 4-5 Queen Street Front Elevation



Proposed Ground Floor Plan



Queen Street

# Proposed Basement Plan



This page is intentionally left blank