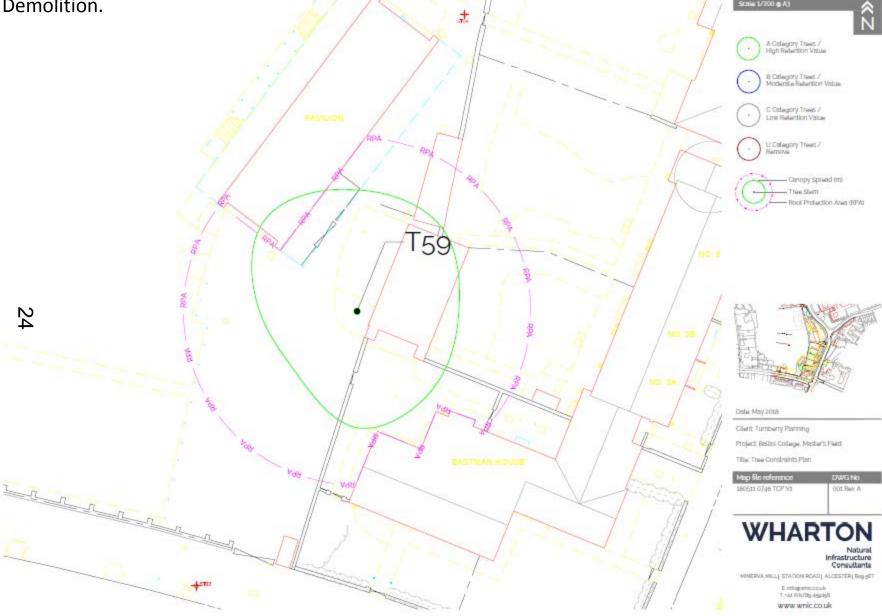

New Tree Survey: showing accurate canopy spread of T59 Beech tree & existing buildings prior to Demolition.

Extract: Wharton Report 180515 0746 BCO V3