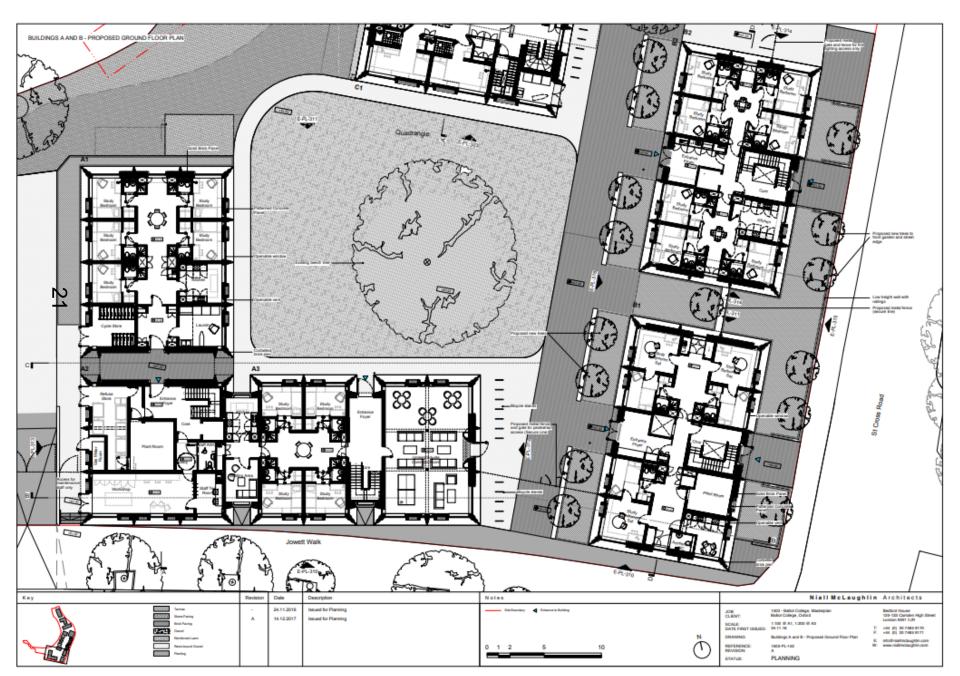

#### Section through the Sports pavilion as amended

Ground floor of Blocks A1, A2 & A3 showing relationship of T59 to A3 as approved.

Extract from Arboricultural Method Statement as approved under 16/03056/FUL showing relationship between T59 Beech tree and proposed buildings