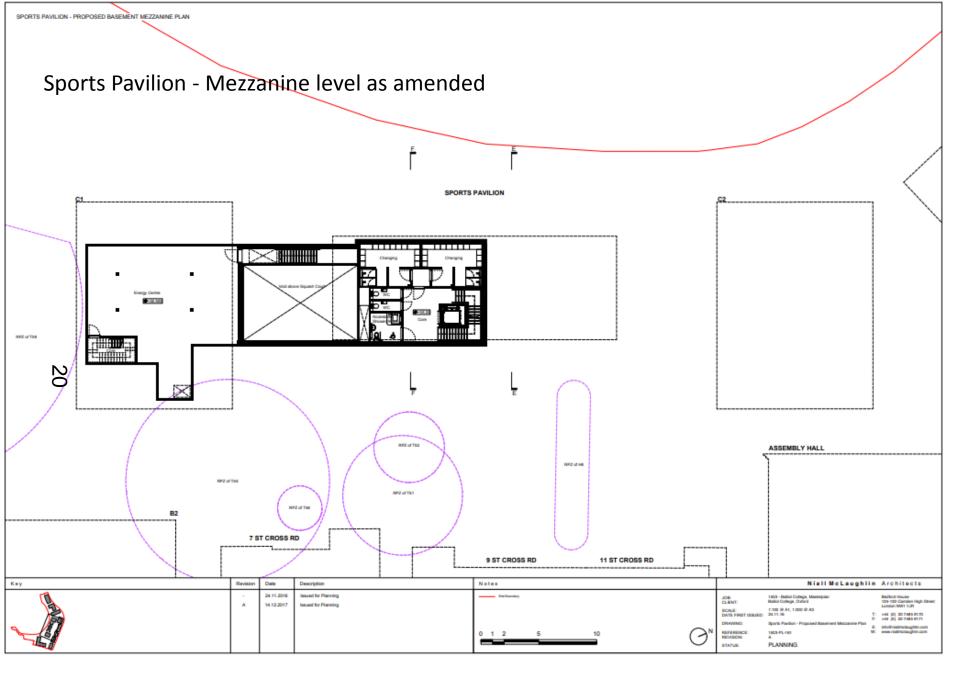

#### Section through the Sports pavilion as amended

Ground floor of Blocks A1, A2 & A3 showing relationship of T59 to A3 as approved.

Extract from Arboricultural Method Statement as approved under 16/03056/FUL showing relationship between T59 Beech tree and proposed buildings