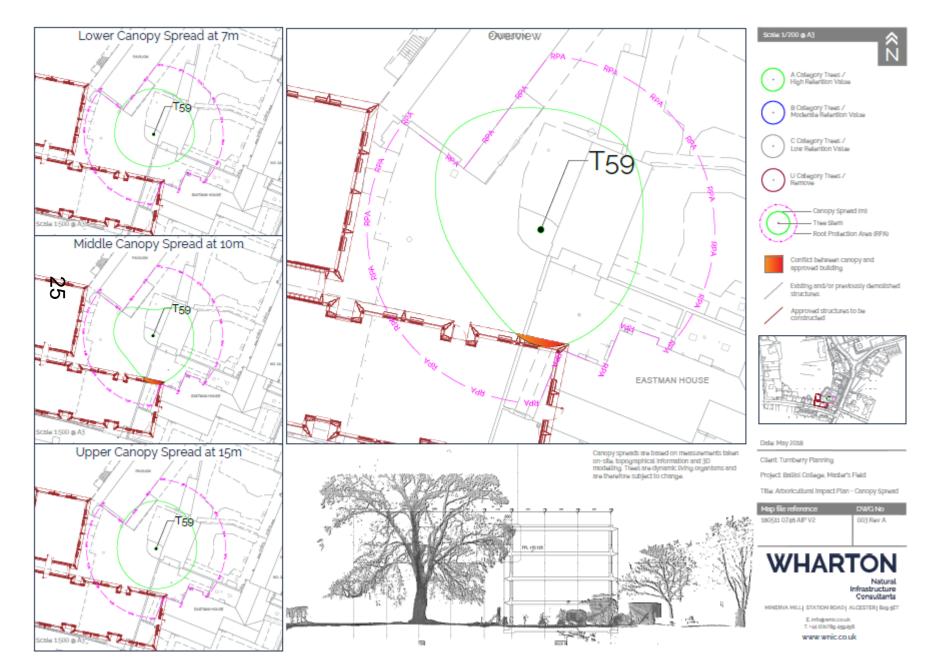

### Extract: Wharton Report 180515 0746 BCO V3: Accurate Tree canopy and Block A3: red denotes interaction between tree and building