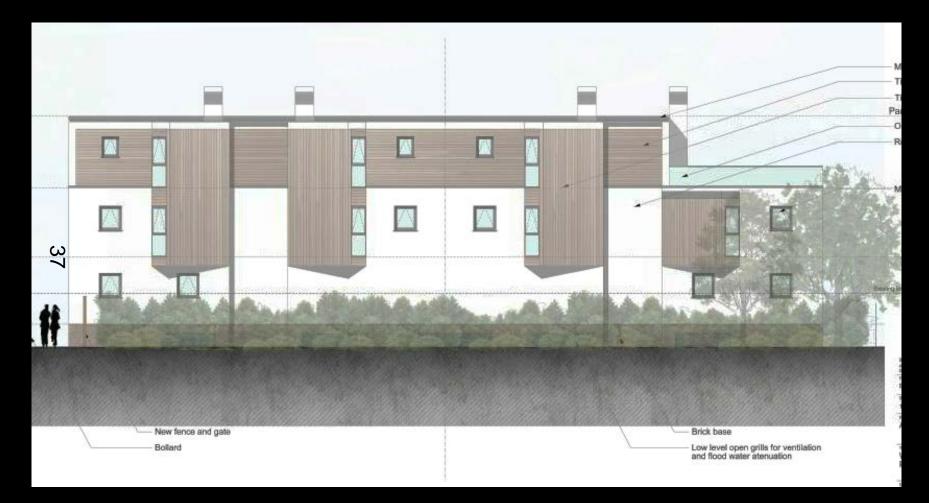

br>SCALE:<br>DATE FIRST ISSUED:<br>DRAWING:<br>REFERENCE:<br>REVISION:<br>STATUS: | 100 - Selici Colega, Mesterpin<br>Beniz Colega, Colere<br>2008 241<br>Million 10<br>Free Survey - Sectors 3<br>1000-1-5-entrifs<br>STAGE 5 - CONSTRUCTION | Bestord House<br>124-133 Addition High Greet<br>Hattion Mar 748<br>T: 444 (0) 20 7465 0170<br>F: 444 (0) 20 7465 0170<br>F: 444 (0) 20 7465 0171<br>E: Intriffictionducphile.com<br>W: www.riddinobucphile.com |

This page is intentionally left blank

## West Area Planning Committee Presentation

18/00673/FUL

Land Adjacent to 279 Abingdon Road





www.oxford.gov.uk

 $\omega$ 

## Site Location Plan



#### Proposed Site Plan



#### Proposed North Elevation



#### Proposed South Elevation



#### Proposed East Elevation



#### Proposed West Elevation



### Site Photos



### Site Photos



### Site Photos



## West Area Planning Committee Presentation

17/03429/FUL

### 4-5 Queen Street

41

OXFORD CITY COUNCIL

www.oxford.gov.uk

## **Site Location Plan**



#### 4-5 Queen Street Front Elevation



Proposed Ground Floor Plan



Queen Street

# Proposed Basement Plan



This page is intentionally left blank