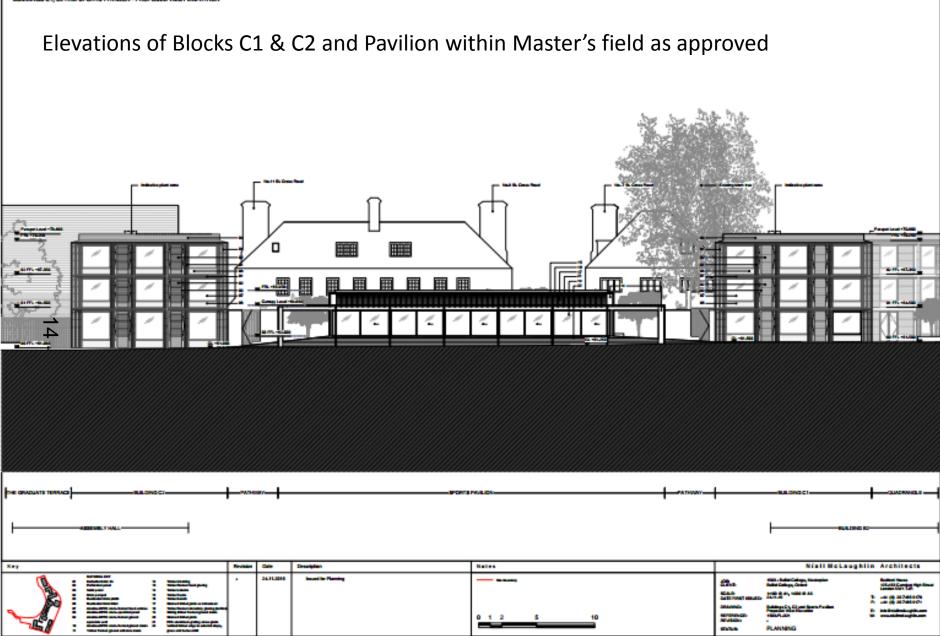

oad





www.oxford.gov.uk



1503-PL-V-VIEW-01. View north of proposals from St Cross Road. Approved Application (16/03056/FUL)



1503-PL-V-VIEW-01 REV A. View north of proposals from St Cross Road. - Variation Application Proposal (18/00021/VAR)



1503-PL-V-VIEW-08. View south west of Block A looking onto undergraduate quad - Variation Application Proposal (18/00021/VAR)

#### Front Elevations of Block A2 & A3 and B1, Jowett Walk as approved



#### Front Elevations of Block A2 & A3 and B1, Jowett Walk as amended









#### Front elevation of Blocks D1, D3 & D3 from St Cross Rd as amended



#### Detailing of the amended windows and panels



Prefabricated precast concrete panel with surface relief pattern.
 Gold/ bronze PPC aluminium double glazed doors/ windows/ spandrel panel





#### Elevations of Blocks C1 & C2 and Pavilion within Master's field as amended



#### Section through the Sports pavilion as amended











Ground floor of Blocks A1, A2 & A3 showing relationship of T59 to A3 as approved.





Extract from Arboricultural Method Statement as approved under 16/03056/FUL showing relationship between T59 Beech tree and proposed buildings



New Tree Survey: showing accurate canopy spread of T59 Beech tree & existing buildings prior to Demolition.



Extract: Wharton Report 180515 0746 BCO V3

### Extract: Wharton Report 180515 0746 BCO V3: Accurate Tree canopy and Block A3: red denotes interaction between tree and building



#### Extract: Wharton Report 180515 0746 BCO V3: Proposed Works to T59



Figure 3 Branches

Branches to be pruned and overhang