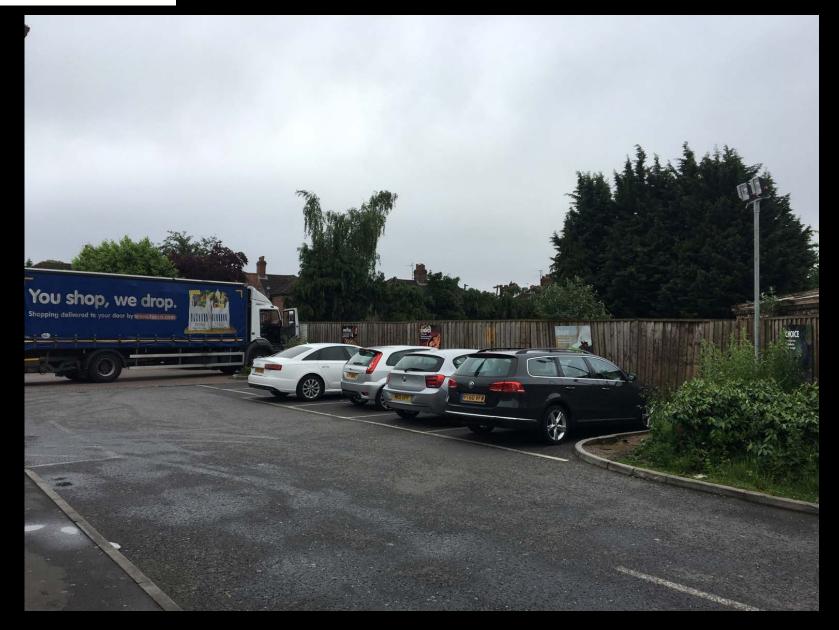

WING:<br>REFERENCE:<br>REVISION:<br>STATUS: | 100 - Selici Colega, Mesterpin<br>Beniz Colega, Colere<br>2008 241<br>Million 10<br>Free Survey - Sectors 3<br>1000-1-5-entrifs<br>STAGE 5 - CONSTRUCTION | Bestord House<br>124-133 Addition High Greet<br>Hattion Mar 748<br>T: 444 (0) 20 7465 0170<br>F: 444 (0) 20 7465 0170<br>F: 444 (0) 20 7465 0171<br>E: Intriffictionducphile.com<br>W: www.riddinobucphile.com |

This page is intentionally left blank

## West Area Planning Committee Presentation

18/00673/FUL

Land Adjacent to 279 Abingdon Road





www.oxford.gov.uk

 $\omega$ 

## Site Location Plan



#### Proposed Site Plan



#### Proposed North Elevation



#### Proposed South Elevation



#### Proposed East Elevation



#### Proposed West Elevation



### Site Photos



### Site Photos



### Site Photos



## West Area Planning Committee Presentation

17/03429/FUL

### 4-5 Queen Street

41

OXFORD CITY COUNCIL

www.oxford.gov.uk

## **Site Location Plan**



#### 4-5 Queen Street Front Elevation



Proposed Ground Floor Plan



Queen Street

# Proposed Basement Plan



This page is intentionally left blank