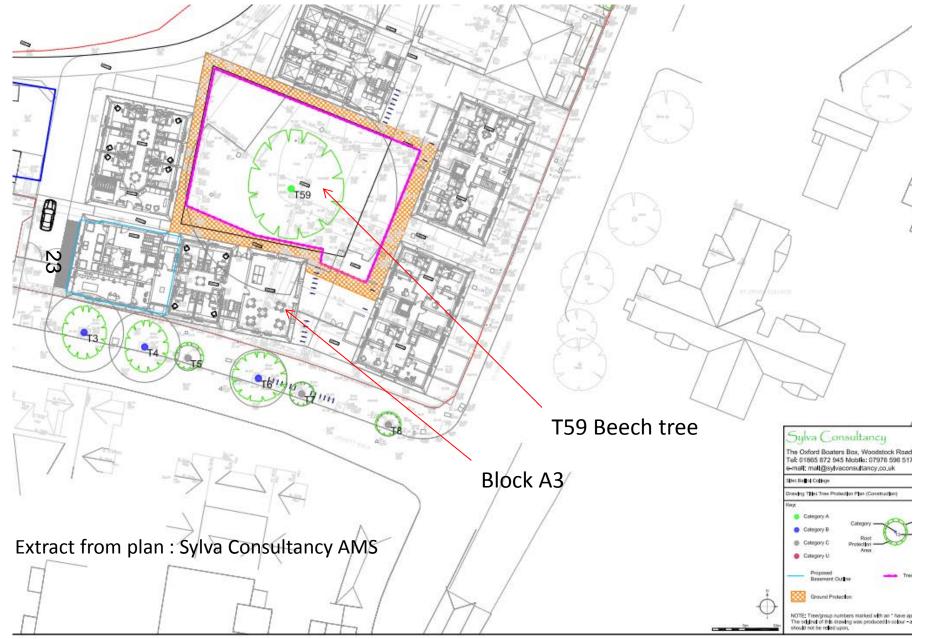

#### Section through the Sports pavilion as amended

Ground floor of Blocks A1, A2 & A3 showing relationship of T59 to A3 as approved.

Extract from Arboricultural Method Statement as approved under 16/03056/FUL showing relationship between T59 Beech tree and proposed buildings

### Extract: Wharton Report 180515 0746 BCO V3: Accurate Tree canopy and Block A3: red denotes interaction between tree and building