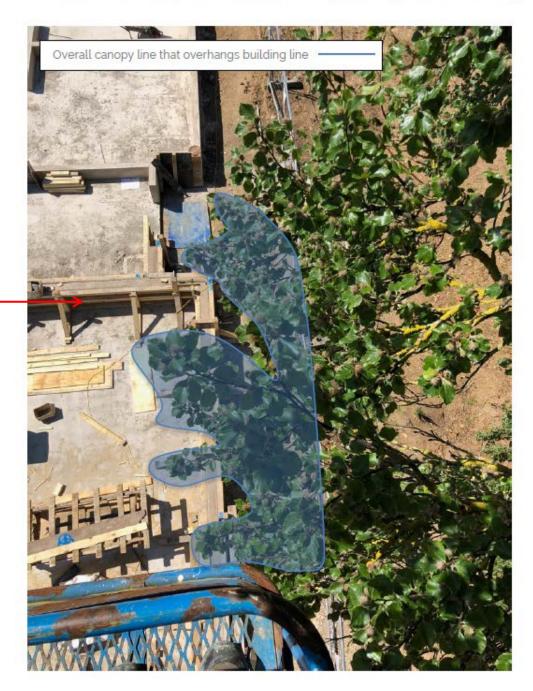

#### Extract: Wharton Report 180515 0746 BCO V3: Proposed Works to T59

Figure 3 Branches

Branches to be pruned and overhang directly above building line.

Arial view from above the tree.

Extract: Wharton Report 180515 0746 BCO V3