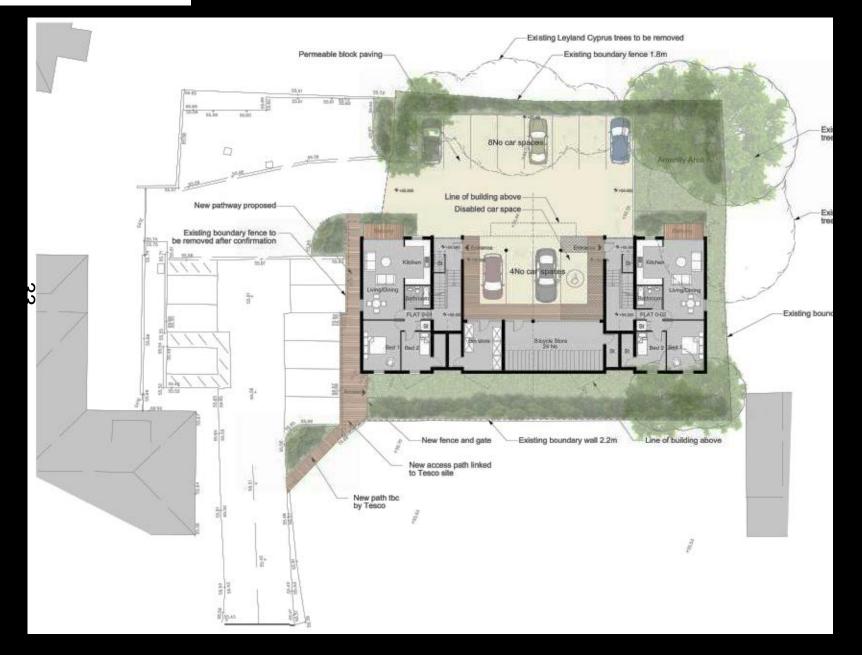

<br>scale: 1:100 @ A1 / 1:200 @ A3 | CONTINUE OUT FORMULAE     In the second second second case of the second s | JOB:<br>OLIENT:<br>SCALE:<br>DATE FIRST ISSUED:<br>DRAWING:<br>REFERENCE:<br>REVISION:<br>STATUS: | 100 - Selici Colega, Mesterpin<br>Beniz Colega, Colere<br>2008 241<br>Million 10<br>Free Survey - Sectors 3<br>1000-1-5-entrifs<br>STAGE 5 - CONSTRUCTION | Bestord House<br>124-133 Addition High Greet<br>Hattion Mar 748<br>T: 444 (0) 20 7465 0170<br>F: 444 (0) 20 7465 0170<br>F: 444 (0) 20 7465 0171<br>E: Intriffictionducphile.com<br>W: www.riddinobucphile.com |

This page is intentionally left blank

## West Area Planning Committee Presentation

18/00673/FUL

Land Adjacent to 279 Abingdon Road





www.oxford.gov.uk

 $\omega$ 

## Site Location Plan



#### Proposed Site Plan



#### Proposed North Elevation



#### Proposed South Elevation



#### Proposed East Elevation



#### Proposed West Elevation



### Site Photos



### Site Photos



### Site Photos



## West Area Planning Committee Presentation

17/03429/FUL

### 4-5 Queen Street

41

OXFORD CITY COUNCIL

www.oxford.gov.uk

## **Site Location Plan**



#### 4-5 Queen Street Front Elevation



Proposed Ground Floor Plan



Queen Street

# Proposed Basement Plan



This page is intentionally left blank