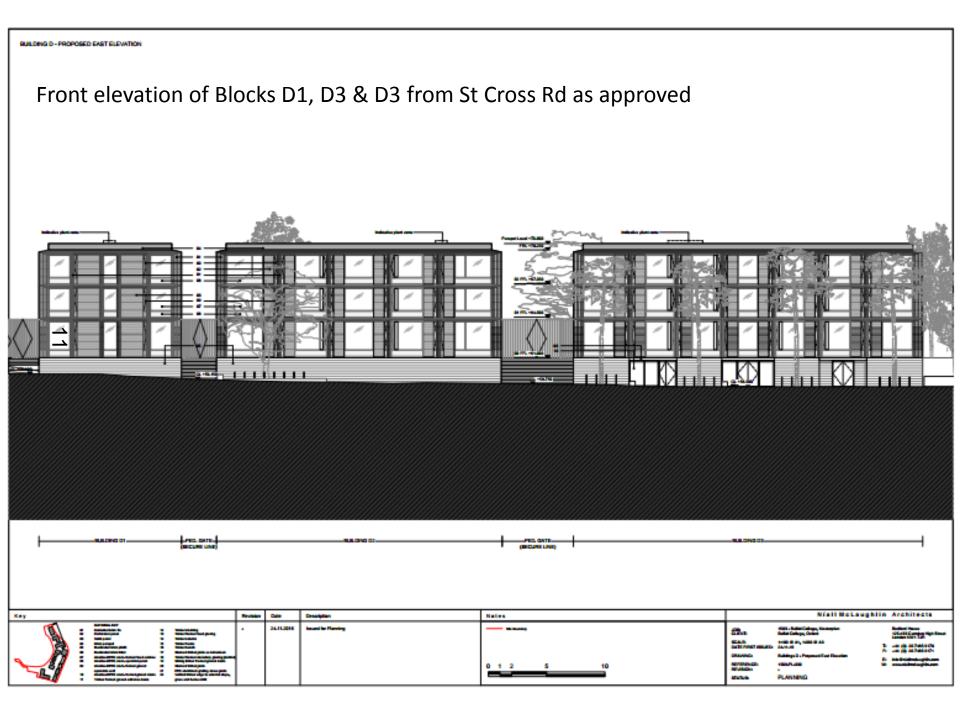

| 31 - 40 |
| 6. | 17/03429/FUL: 4-5 Queen Street, Oxford, OX1 1EJ                           | 41 - 46 |



This page is intentionally left blank

## West Area Planning Committee Presentation

18/00021/VAR – Balliol College Master's Field

ω

Jowett Walk & St Cross Road





www.oxford.gov.uk



1503-PL-V-VIEW-01. View north of proposals from St Cross Road. Approved Application (16/03056/FUL)



1503-PL-V-VIEW-01 REV A. View north of proposals from St Cross Road. - Variation Application Proposal (18/00021/VAR)



1503-PL-V-VIEW-08. View south west of Block A looking onto undergraduate quad - Variation Application Proposal (18/00021/VAR)

#### Front Elevations of Block A2 & A3 and B1, Jowett Walk as approved



#### Front Elevations of Block A2 & A3 and B1, Jowett Walk as amended









#### Front elevation of Blocks D1, D3 & D3 from St Cross Rd as amended



#### Detailing of the amended windows and panels



Prefabricated precast concrete panel with surface relief pattern.
 Gold/ bronze PPC aluminium double glazed doors/ windows/ spandrel panel





#### Elevations of Blocks C1 & C2 and Pavilion within Master's field as amended



#### Section through the Sports pavilion as amended











Ground floor of Blocks A1, A2 & A3 showing relationship of T59 to A3 as approved.





Extract from Arboricultural Method Statement as approved under 16/03056/FUL showing relationship between T59 Beech tree and proposed buildings



New Tree Survey: showing accurate canopy spread of T59 Beech tree & existing buildings prior to Demolition.



Extract: Wharton Report 180515 0746 BC