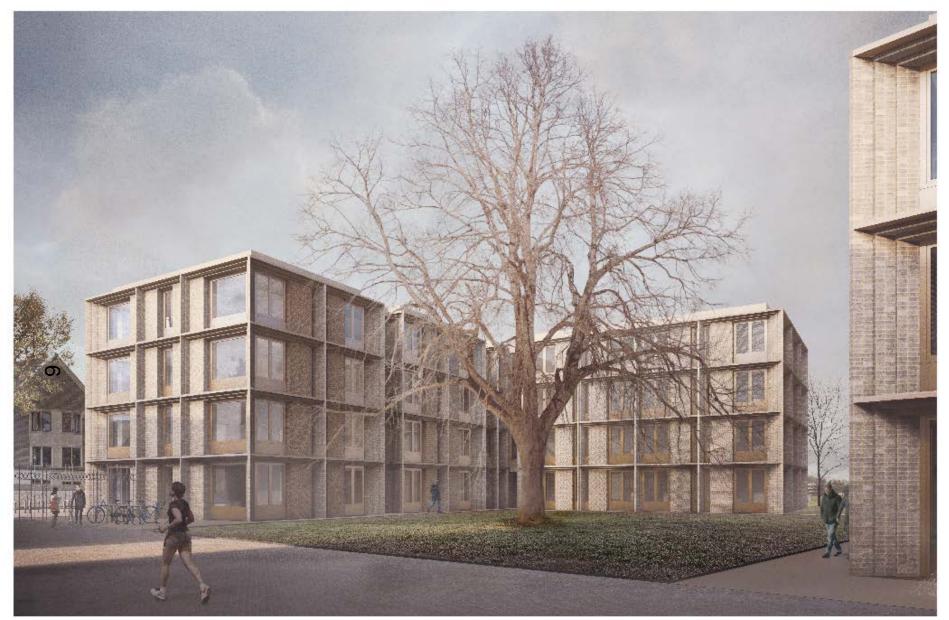

d page numbers

| 3. | 18/00021/VAR: Balliol College Sports Ground, Jowett Walk, Oxford, OX1 3TN | 3 - 30  |
|----|---------------------------------------------------------------------------|---------|
| 5. | 18/00673/FUL: Land adjacent 279 Abingdon Road                             | 31 - 40 |
| 6. | 17/03429/FUL: 4-5 Queen Street, Oxford, OX1 1EJ                           | 41 - 46 |



This page is intentionally left blank

## West Area Planning Committee Presentation

18/00021/VAR – Balliol College Master's Field

ω

Jowett Walk & St Cross Road





www.oxford.gov.uk



1503-PL-V-VIEW-01. View north of proposals from St Cross Road. Approved Application (16/03056/FUL)



1503-PL-V-VIEW-01 REV A. View north of proposals from St Cross Road. - Variation Application Proposal (18/00021/VAR)



1503-PL-V-VIEW-08. View south west of Block A looking onto undergraduate quad - Variation Application Proposal (18/00021/VAR)

#### Front Elevations of Block A2 & A3 and B1, Jowett Walk as approved



#### Front Elevations of Block A2 & A3 and B1, Jowett Walk as amended









#### Front elevation of Blocks D1, D3 & D3 from St Cross Rd as amended



#### Detailing of the amended windows and panels



Prefabricated precast concrete panel with surface relief pattern.
 Gold/ bronze PPC aluminium double glazed doors/ windows/ spandrel panel





#### Elevations of Blocks C1 & C2 and Pavilion within Master's field as amended



#### Section through the Sports pavilion as amended











Ground floor of Blocks A1, A2 & A3 showing relationship of T59 to A3 as approved.





Extract from Ar