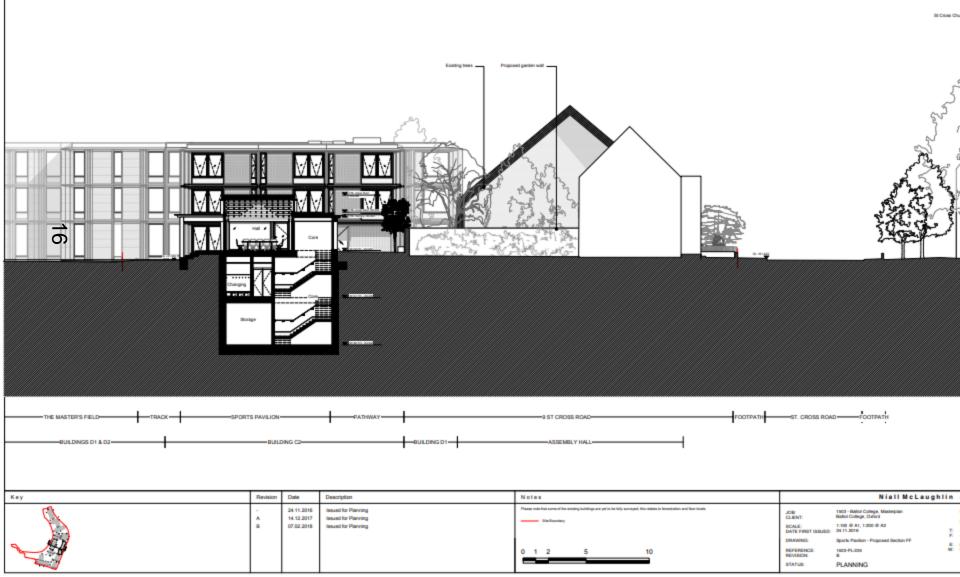

#### Section through the Sports pavilion as amended

Ground floor of Blocks A1, A2 & A3 showing relationship of T59 to A3 as approved.

Extract from Arboricultural Method Statement as approved under 16/03056/FUL showing relationship between T59 Beech tree and proposed buildings