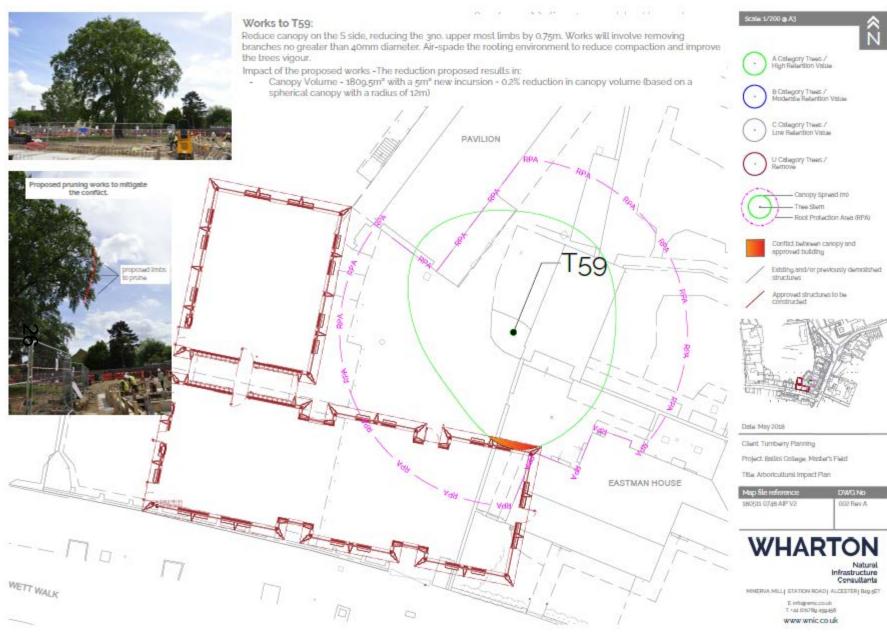

#### Extract: Wharton Report 180515 0746 BCO V3: Proposed Works to T59

Figure 3 Branches

Branches to be pruned and overhang directly above building line.

Arial view from above the tree.

Extract: Wharton Report 180515 0746 BCO V3