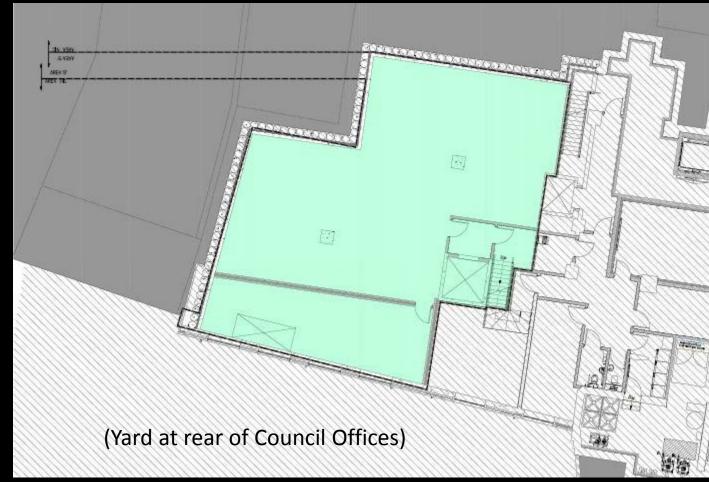

0170<br>F: 444 (0) 20 7465 0170<br>F: 444 (0) 20 7465 0171<br>E: Intriffictionducphile.com<br>W: www.riddinobucphile.com |

This page is intentionally left blank

## West Area Planning Committee Presentation

18/00673/FUL

Land Adjacent to 279 Abingdon Road





www.oxford.gov.uk

 $\omega$ 

## Site Location Plan



#### Proposed Site Plan



#### Proposed North Elevation



#### Proposed South Elevation



#### Proposed East Elevation



#### Proposed West Elevation



### Site Photos



### Site Photos



### Site Photos



## West Area Planning Committee Presentation

17/03429/FUL

### 4-5 Queen Street

41

OXFORD CITY COUNCIL

www.oxford.gov.uk

## **Site Location Plan**



#### 4-5 Queen Street Front Elevation



Proposed Ground Floor Plan



Queen Street

# Proposed Basement Plan



This page is intentionally left blank