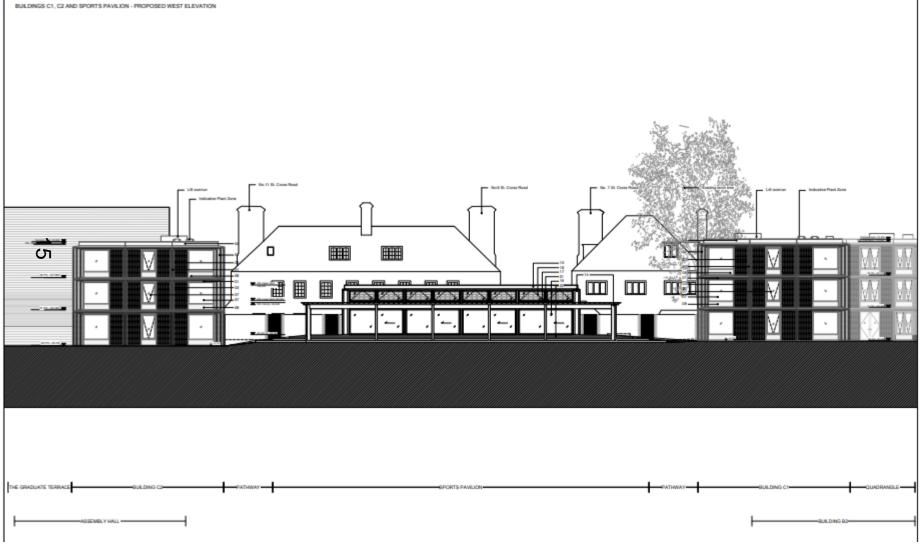

oss Road. Approved Application (16/03056/FUL)



1503-PL-V-VIEW-01 REV A. View north of proposals from St Cross Road. - Variation Application Proposal (18/00021/VAR)



1503-PL-V-VIEW-08. View south west of Block A looking onto undergraduate quad - Variation Application Proposal (18/00021/VAR)

#### Front Elevations of Block A2 & A3 and B1, Jowett Walk as approved



#### Front Elevations of Block A2 & A3 and B1, Jowett Walk as amended









#### Front elevation of Blocks D1, D3 & D3 from St Cross Rd as amended



#### Detailing of the amended windows and panels



Prefabricated precast concrete panel with surface relief pattern.
 Gold/ bronze PPC aluminium double glazed doors/ windows/ spandrel panel





#### Elevations of Blocks C1 & C2 and Pavilion within Master's field as amended



#### Section through the Sports pavilion as amended











Ground floor of Blocks A1, A2 & A3 showing relationship of T59 to A3 as approved.





Extract from Arboricultural Method Statement as approved under 16/03056/FUL showing relationship between T59 Beech tree and proposed buildings



New Tree Survey: showing accurate canopy spread of T59 Beech tree & existing buildings prior to Demolition.



Extract: Wharton Report 180515 0746 BCO V3

### Extract: Wharton Report 180515 0746 BCO V3: Accurate Tree canopy and Block A3: red denotes interaction between tree and building



#### Extract: Wharton Report 180515 0746 BCO V3: Proposed Works to T59



Figure 3 Branches

Branches to be pruned and overhang directly above building line.



Arial view from above the tree.

Extract: Wharton